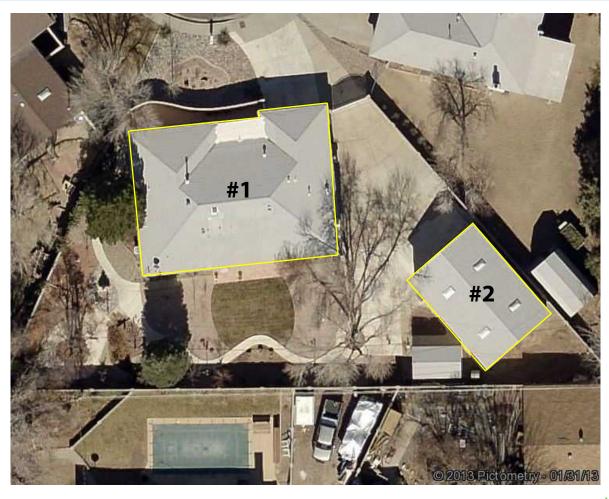

## REPORT DETAILS

Report: 123456

Roof #1 Area: **22 Squares**Roof #2 Area: **6 Squares**Predominant Pitch: **8** 

This report only includes up to two structures on the property. The pitch has been factored into the calculation with no waste. Please upgrade to a Premium Report to receive measurements for additional structures.