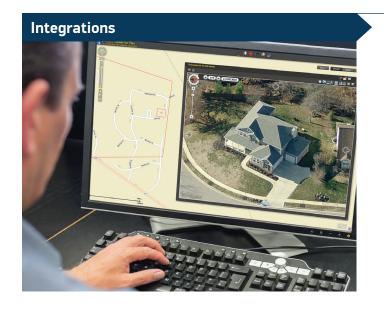

# Integrations for a seamless workflow

Software integrations give the power of Pictometry images and data integrated into your workflow to keep your day simple and productive.

Integrated Pictometry Application offers customers and developers the tools to incorporate Pictometry imagery into desktop and web applications. A network of partner firms have created off the shelf solutions for Assessment, Public Safety, GIS and other commercial applications such as:

- Esri® ArcGIS solutions suite, including ArcGIS Pro
- CAMA systems
- 9-1-1 CAD

\*Requires internet connection