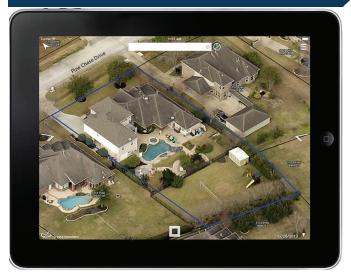

### Access on-the-go

The mobile app is ideal for professionals who need property information and access to imagery while out of the office.

#### **CONNECTMobile**™

CONNECTMobile™\* lets users access Pictometry imagery on an Android™- or iOS-powered mobile device – ideal for situations when a field visit is required. With CONNECTMobile, users can access most of the features from CONNECTExplorer on the go.