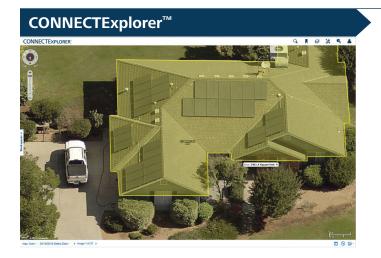

### Access on-the-go

The mobile app is ideal for professionals who need property information and access to imagery while out of the office.

#### **CONNECTMobile**™

CONNECTMobile™\* lets users access Pictometry imagery on an Android™- or iOS-powered mobile device – ideal for situations when a field visit is required. With CONNECTMobile, users can access most of the features from CONNECTExplorer on the go.