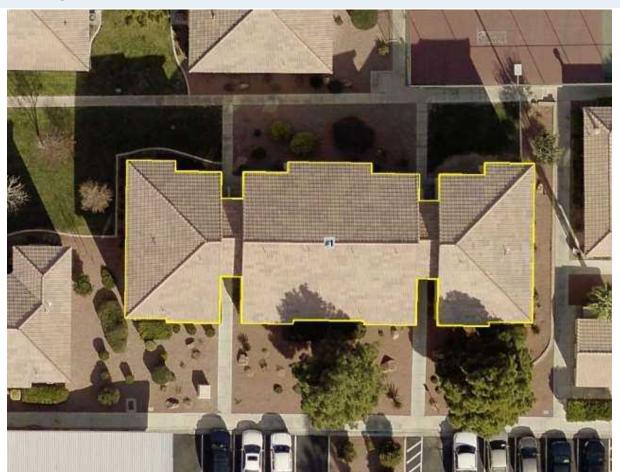

#### REPORT DETAILS

Roof #1 Area: **53 Squares** Predominant Pitch: **4** 

This report includes up to two structures on a residential property and one structure on a multi-family property. The pitch has been factored into the calculation with no waste. Please upgrade to a Premium Report to receive measurements for additional structures and for any lower roof areas that may be obscured from view in the top-down image, as they are not included in the totals on this report.