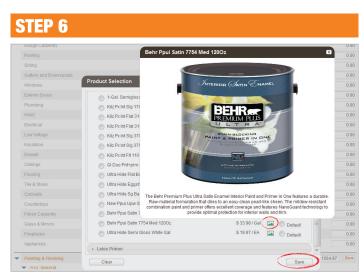

If you are unable to locate the product you are looking for, click the green plus sign to include a note to The Home Depot that will be sent in with your order. Click **Save**.

Click on the image icon to view the product description detail. Make the product selection and be sure to click on **Save** when done.